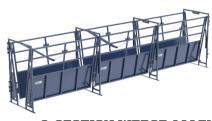

## Adjustable and Available in 2 Styles

**3-SECTION PARALLEL ALLEY** 

## PARALLEL ADJUSTABLE ALLEY

Product Code # 022-EST2SECT

Elite Parallel sheeted alley sections are constructed from 14 gauge tubing and sheet metal.

- Each section is 8' long, & can be adjusted from 16" to 32" wide
- The panels mount 6' tall on easily adjustable frames
- Sheet metal mounts 37" high
- · Sections can be infinitely added
- 2-Section alleys come standard with one no-back gate
- · Adjust from both sides so that your cattle are always in the center of the alley when you get to the squeeze chute