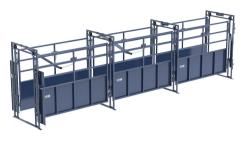

## WEDGE ADJUSTABLE ALLEY

Product Code # 022-EST2SECT

Elite Wedge Alley is also easily adjustable, with the bottom maintaining at 16" width.

- · Sections can be infinitely added
- 2-section Alleys come standard with one no-back gate
- The adjustment latches and hinge points are specifically located to avoid manure and reduce rust and corrosion
- Adjust from both sides so that your cattle are always in the center of the alley when you get to the squeeze chute