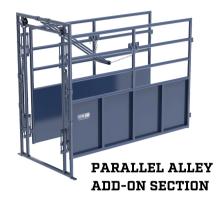

## PARALLEL ADJUSTABLE ALLEY

Product Code # 022-EST2SECT

Elite Parallel sheeted alley sections are constructed from 14 gauge tubing and sheet metal.

- Each section is 8' long, & can be adjusted from 16" to 32" wide
- The panels mount 6' tall on easily adjustable frames
- Sheet metal mounts 37" high
- · Sections can be infinitely added
- 2-Section alleys come standard with one no-back gate
- · Adjust from both sides so that your cattle are always in the center of the alley when you get to the squeeze chute