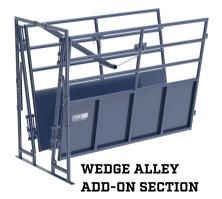

**3-SECTION WEDGE ALLEY** 

## WEDGE ADJUSTABLE ALLEY

Product Code # 022-EST2SECT

Elite Wedge Alley is also easily adjustable, with the bottom maintaining at 16" width.

- · Sections can be infinitely added
- 2-section Alleys come standard with one no-back gate
- The adjustment latches and hinge points are specifically located to avoid manure and reduce rust and corrosion
- Adjust from both sides so that your cattle are always in the center of the alley when you get to the squeeze chute