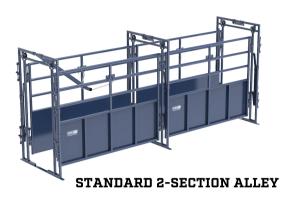

## PARALLEL ADJUSTABLE ALLEY

Product Code # 022-EST2SECT

Elite Parallel sheeted alley sections are constructed from 14 gauge tubing and sheet metal.

- Each section is 8' long, & can be adjusted from 16" to 32" wide
- The panels mount 6' tall on easily adjustable frames
- Sheet metal mounts 37" high
- · Sections can be infinitely added
- 2-Section alleys come standard with one no-back gate
- · Adjust from both sides so that your cattle are always in the center of the alley when you get to the squeeze chute