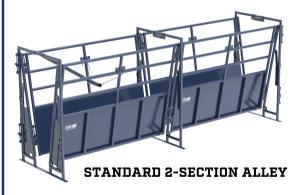

## PARALLEL ADJUSTABLE ALLEY

Product Code # 022-EST2SECT

Elite Parallel sheeted alley sections are constructed from 14 gauge tubing and sheet metal.

- Each section is 8' long, & can be adjusted from 16" to 32" wide
- The panels mount 6' tall on easily adjustable frames
- Sheet metal mounts 37" high
- · Sections can be infinitely added
- 2-Section alleys come standard with one no-back gate
- · Adjust from both sides so that your cattle are always in the center of the alley when you get to the squeeze chute